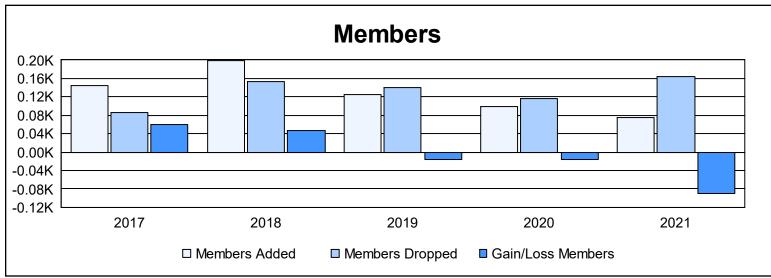

District 20 S As of June 2021 Cumulative

| Year      | New<br>Clubs | Dropped<br>Clubs | Gain/<br>Loss<br>Clubs | New<br>Members | Charter<br>Members | Reinstate<br>Members | Transfer<br>Members | Total<br>Member<br>Added | Total<br>Members<br>Dropped | Gain/<br>Loss<br>Members |
|-----------|--------------|------------------|------------------------|----------------|--------------------|----------------------|---------------------|--------------------------|-----------------------------|--------------------------|
| 2016-2017 | 1            | 0                | 1                      | 122            | 20                 | 1                    | 1                   | 144                      | 85                          | 59                       |
| 2017-2018 | 2            | 1                | 1                      | 132            | 56                 | 3                    | 8                   | 199                      | 153                         | 46                       |
| 2018-2019 | 1            | 0                | 1                      | 98             | 21                 | 3                    | 2                   | 124                      | 141                         | -17                      |
| 2019-2020 | 1            | 1                | 0                      | 63             | 28                 | 8                    | 1                   | 100                      | 117                         | -17                      |
| 2020-2021 | 1            | 2                | -1                     | 46             | 22                 | 5                    | 1                   | 74                       | 163                         | -89                      |
| Average   | 1            | 1                | 0                      | 92             | 29                 | 4                    | 3                   | 128                      | 132                         | -4                       |