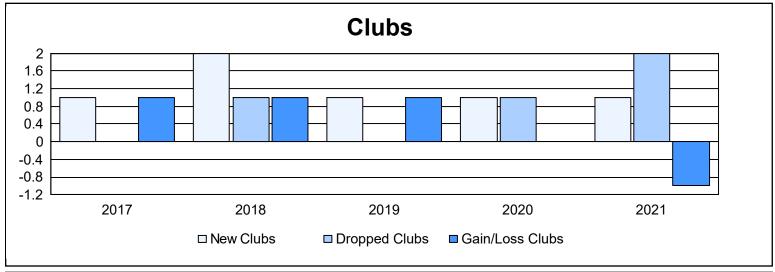

District 20 S As of June 2021 Cumulative

| Year      | New<br>Clubs | Dropped<br>Clubs | Gain/<br>Loss<br>Clubs | New<br>Members | Charter<br>Members | Reinstate<br>Members | Transfer<br>Members | Total<br>Member<br>Added | Total<br>Members<br>Dropped | Gain/<br>Loss<br>Members |
|-----------|--------------|------------------|------------------------|----------------|--------------------|----------------------|---------------------|--------------------------|-----------------------------|--------------------------|
| 2016-2017 | 1            | 0                | 1                      | 122            | 20                 | 1                    | 1                   | 144                      | 85                          | 59                       |
| 2017-2018 | 2            | 1                | 1                      | 132            | 56                 | 3                    | 8                   | 199                      | 153                         | 46                       |
| 2018-2019 | 1            | 0                | 1                      | 98             | 21                 | 3                    | 2                   | 124                      | 141                         | -17                      |
| 2019-2020 | 1            | 1                | 0                      | 63             | 28                 | 8                    | 1                   | 100                      | 117                         | -17                      |
| 2020-2021 | 1            | 2                | -1                     | 46             | 22                 | 5                    | 1                   | 74                       | 163                         | -89                      |
| Average   | 1            | 1                | 0                      | 92             | 29                 | 4                    | 3                   | 128                      | 132                         | -4                       |